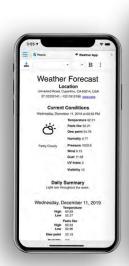

HCL Nomad brings the power of HCL Domino applications beyond the desktop, directly to where your users need to be. Get the same applications, unparalleled security, and offline capabilities — now on mobile. Deliver your apps on Apple iPhone and iPad, Android phones, and Android and Chrome OS tablets with minimal effort.

## **FEATURES**

- Domino applications can be directly accessed online or can be replicated to your mobile device for offline access without modification
- Information is locally encrypted for securing your data
- All original business logic of your applications functions on the mobile device, including LotusScript, complex forms, and buttons
- Utilize mobile device functionality to augment your workflow. Access cameras, photos, and files on your device, add location information, and more
- Access recent applications from the home tab
- Includes panagenda MarvelClient at no additional cost, allowing seamless configuration of your HCL Nomad client