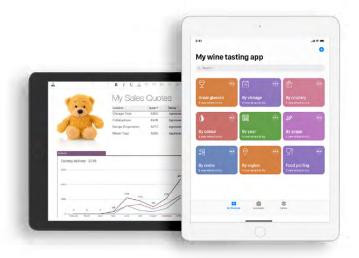

## Your Domino apps, everywhere

HCL Domino is a stable and secure platform for developing and hosting enterprise applications. From IT to business, HCL Domino is the only low- to pro-code application development platform that allows your business to build robust applications to solve workflow and process challenges fast. Thousands of companies — big and small — use Domino apps to run their business.

HCL Nomad brings the power of HCL Domino applications beyond the desktop, directly to where your users need to be. Get the same applications, unparalleled security, and offline capabilities — now on mobile. Deliver your apps on Apple iPhone and iPad, Android phones, and Android and Chrome OS tablets with minimal effort.

Unleash the power of your desktop Domino application on mobile and reduce operational costs and increase productivity. Deploy HCL Nomad to immediately take advantage of secure online and offline access to existing HCL Domino applications. Or create new mobile apps using the platform you already know and use.